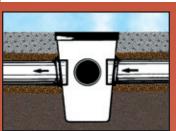

**Snap-in pipe seals** They're patented. Simply insert your PVC pipe and push it through the flexible, polyethylene Tuf-Tite seal. Pipes fit watertight. Installation couldn't be easier.

**They're permanent** Unlike cement-based pipe grout, Tuf-Tite seals will not crack or corrode, they stay pliable and watertight permanently.

Installs easily inside and out.