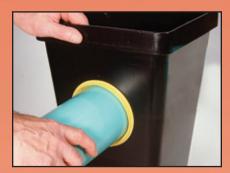

**Snap-in pipe seals** They're patented. Simply insert your PVC pipe and push it through the flexible, polyethylene Tuf-Tite seal. Pipes fit watertight. Installation couldn't be easier.

**They're permanent** Unlike cement-based pipe grout, Tuf-Tite seals will not crack or corrode, they stay pliable and watertight permanently.

- S-35 Yellow Seal for thin wall pipe.
- S-40 Blue Seal for Schedule 40 pipe.
- P-10 Plug for unused holes.

**Drainage and Septic Products** 

**Tuf-Tite® Corporation** 500 Capital Drive Lake Zurich, Illinois 60047