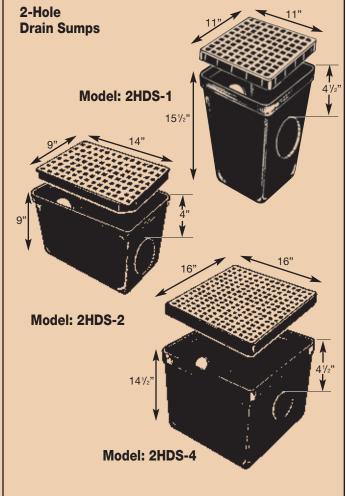

#### **TUF-TITE Solution**

A strong, stable, permanent, non-corrosive Tuf-Tite Drain Sump made from High Density Polyethylene and featuring self-sealing Tuf-Tite Pipe Seals.

Model: 2HDS-4

Model: 2HDS-1

Model: 2HDS-2

## **Drainage Products**

All Tuf-Tite Drain Sumps are injection molded from noncorrosive High Density Polyethylene. Select a 2, 3, or 4-hole Drain Sump with an ADA approved Grate and your choice of 3 snap-in watertight fittings.

- S-35 Yellow Seal for thin wall pipe.
- S-40 Blue Seal for Schedule 40 pipe.
- P-10 Plug for unused holes.

**Drainage and Septic Products** 

**Tuf-Tite® Corporation** 500 Capital Drive Lake Zurich, Illinois 60047