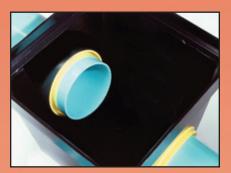

**Snap-in pipe seals** They're patented. Simply insert your PVC pipe and push it through the flexible, polyethylene Tuf-Tite seal. Pipes fit watertight. Installation couldn't be easier.

**They're permanent** Unlike cement-based pipe grout, Tuf-Tite seals will not crack or corrode, they stay pliable and watertight permanently.

- S-35 Yellow Seal for thin wall pipe.
- S-40 Blue Seal for Schedule 40 pipe.
- P-10 Plug for unused holes.

**Drainage and Septic Products** 

**Tuf-Tite® Corporation** 500 Capital Drive Lake Zurich, Illinois 60047