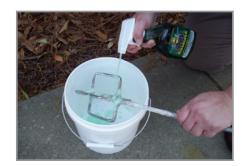

#### IMPORTANT: Never wet the surface before applying this product.

- 1. Completely saturate area of hardened concrete, mortar or stucco to be removed with undiluted Concrete Mortar Dissolver.
- Surface will turn white on contact then darken. (If Concrete Mortar Dissolver evaporates, a white residue will appear. DO NOT RINSE! Re-apply Concrete Mortar Dissolver to reactivate as needed until concrete has softened to a mush).
- Allow Concrete Mortar Dissolver to penetrate for 10 15 minutes. Then re-apply to the same area. Keep surface wet with Concrete Mortar Dissolver. Concrete will begin to soften and release from surface. (Total time approximately 20 - 30 minutes).
- 4. Rinse with cold water using a garden hose with a pressure nozzle, or use a high pressure washer.
- 5. On extra thick build up, repeat cleaning directions until build up has softened.